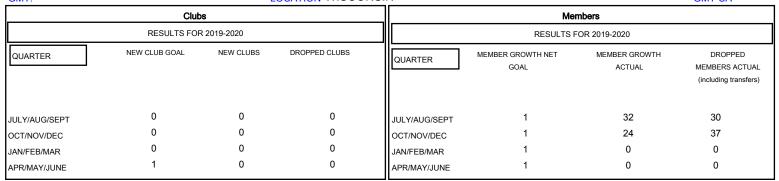

## MONTHLY MEMBERSHIP PROGRESS REPORT

## District 27 D2

GMT: LOCATION WISCONSIN GMT CA



## GOALS AND ACTUAL NEW CLUBS CUMULATIVE



## GOALS AND ACTUAL MEMBERS CUMULATIVE



| DROPPED CLUBS: 0     |         | 25 CLUBS OF 48 ADDED 1 OR MORE<br>NEW MEMBERS | MALE                       |              |     |
|----------------------|---------|-----------------------------------------------|----------------------------|--------------|-----|
| DROPPED MEMBERS      |         |                                               | FEMALE                     | 416 (26.07%) |     |
| DECEASED             | 6       | CLICK HERE FOR CUMULATIVE                     | TOTAL FAMILY UNIT MEMBERS  |              | 357 |
| CLUB CANCELLED OTHER | 0<br>61 | MEMBERSHIP DATA                               | FAMILY MEMBERS PAYING HALF |              | 183 |
| TOTAL                | 67      |