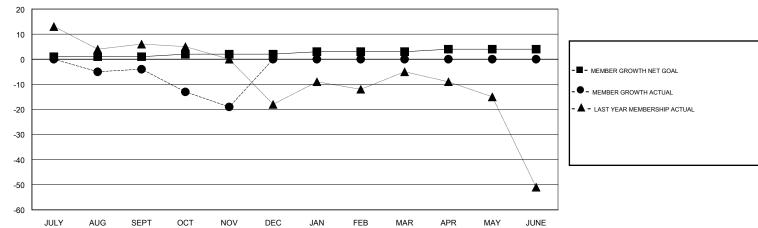

## GOALS AND ACTUAL MEMBERS CUMULATIVE

| DROPPED CLUBS: 0     |         | 25 CLUBS OF 48 ADDED 1 OR MORE<br>NEW MEMBERS | MALE                       |              |     |
|----------------------|---------|-----------------------------------------------|----------------------------|--------------|-----|
| DROPPED MEMBERS      |         |                                               | FEMALE                     | 416 (26.07%) |     |
| DECEASED             | 6       | CLICK HERE FOR CUMULATIVE                     | TOTAL FAMILY UNIT MEMBERS  |              | 357 |
| CLUB CANCELLED OTHER | 0<br>61 | MEMBERSHIP DATA                               | FAMILY MEMBERS PAYING HALF |              | 183 |
| TOTAL                | 67      |                                               |                            |              |     |